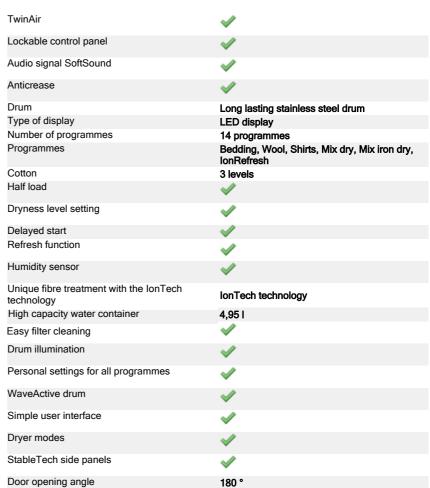

### **Features**

## Features:

| Moisture monitoring system       | Auto-sensing      |
|----------------------------------|-------------------|
| Drying time selector             | Yes               |
| Reverse tumble action            | Yes               |
| Interior light                   | Yes               |
| Location of venting exit         | Rear              |
| Progress indicator               | On display        |
| Digital countdown indicator      | Yes               |
| Start delay options              | Adjustable        |
| Blocked filter indicator         | Yes               |
| Full tank indicator              | Yes               |
| Exhaust water pipe               | Yes               |
| Wool program                     | Yes               |
| Delicates cycle                  | Yes               |
| Anti-crease function             | Yes               |
| End of cycle indicator           | Yes               |
| Drum volume                      | 120 I             |
| Drum material                    | Stainless steel   |
| Short description of the product | SP15/33B - HDHA80 |
| Software update                  | Yes               |
| Start delay option               | Yes               |
|                                  |                   |

# Energy label information / Performance :

| Energy rating                                        | 7 Stars          |
|------------------------------------------------------|------------------|
| Capacity cotton                                      | 8,0 Kg           |
| Dryer type                                           | Condenser        |
| Noise level                                          | 65 dB(A) re 1 Pw |
| Comparative energy consumption                       | 157,0 kWh        |
| Drying process                                       | Heat pump        |
| Duration of the left-on mode - NEW (2010/30/EC)      | 5,00 min         |
| Power consumption in left-on mode - NEW (2010/30/EC) | 0,36 W           |
| Power consumption in off-mode - NEW (2010/30/EC)     | 0,22 W           |
| Hermetically sealed                                  | Yes              |